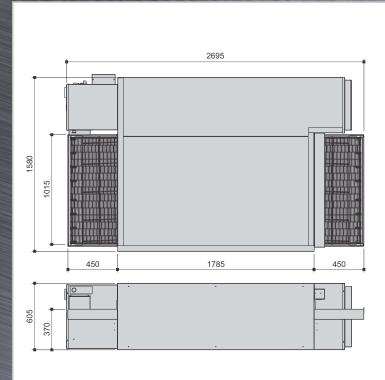

## **Specifications**

- Oven cavity size 38"(965mm) wide x 70"(1778mm).
- Overall size 2695W x 1580D x 605H (mm).
- 5 x high efficiency blower fans.
- 1 x high efficiency pre-mix modulating burner.
- Natural Gas or Universal LPG operation.
- Nominal Gas Consumption 180MJ/h.
- Australian Gas Approved by IAPMO.
- Electrical 240V, 50-60Hz, 10A.
- Bake time 3½ minutes\*.
- Baking capacity: 300 x 12" pizzas per hour.