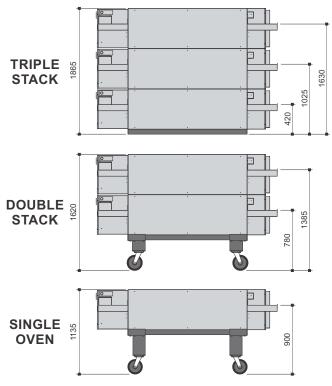

#### **Features**

- Fast cooking times and highly efficient.
- Extremely quiet operation.
- Fully Australian designed and Australian made.
- Can be used in single, double or triple stack configurations.
- Digital microprocessor controlled bake time and temperature setting.
- Removable crumb trays for easy cleaning.
- Conveyors can run either right-to-left or leftto-right.
- Quality 304 Stainless Steel construction on major parts.
- Control Box mounted on left hand side.
- Optional stand on swivel castors also available.
- 1 year labour, 2 years parts warranty.