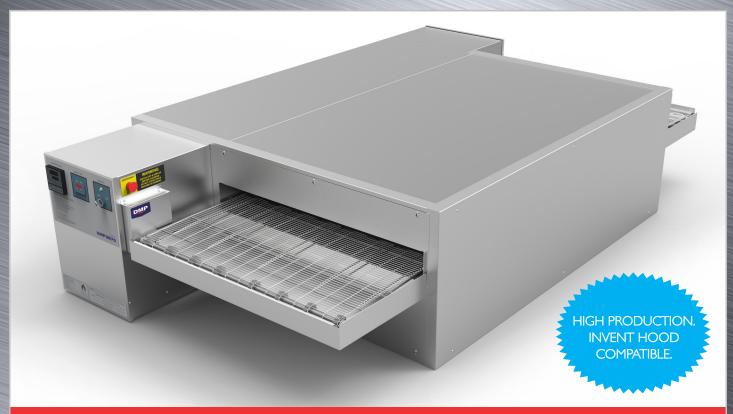

# DMP3870 Conveyor Pizza Oven

#### **Features**

- Fast cooking times and highly efficient.
- Extremely quiet operation.
- Fully Australian designed and Australian made.
- Can be used in single, double or triple stack configurations.
- Digital microprocessor controlled bake time and temperature setting.
- Removable crumb trays for easy cleaning.
- Conveyors can run either right-to-left or leftto-right.
- Quality 304 Stainless Steel construction on major parts.
- Control Box mounted on left hand side.
- Optional stand on swivel castors also available.
- 1 year labour, 2 years parts warranty.